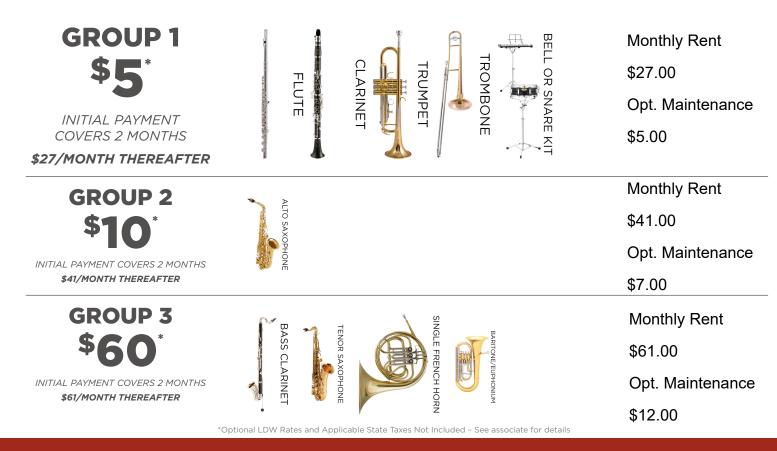

# \$5 covers your first 2 months for most instruments!

Hassle-free rentals in-store, in school or online at MusicArts.com/Rentals

**INSTRUMENTS | LESSONS | RENTALS | REPAIRS** 

This is a consumer rental-purchase agreement with no obligation to continue renting after the Initial Period or to buy. Instruments may be used. Monthly payments after the Initial Period are voluntary and will be the same varying between \$15.00 and \$89.99 per month depending upon the instrument chosen. The length of the contract term for ownership is on average 36 months. Depending on the instrument, the Total Cost before any early purchase discount offers ranges from \$200 to \$3500. Example: Initial Payment: \$5 plus 36 monthly payments of \$27 each = \$0, Total Cost. No ownership rights until Total Cost is paid or early purchase option exercised. Rates advertised are valid from 5.30.21 to 10.30.21. Not all brands available at all locations. Other offers are available at participating locations. Visit us at www.musicarts.com